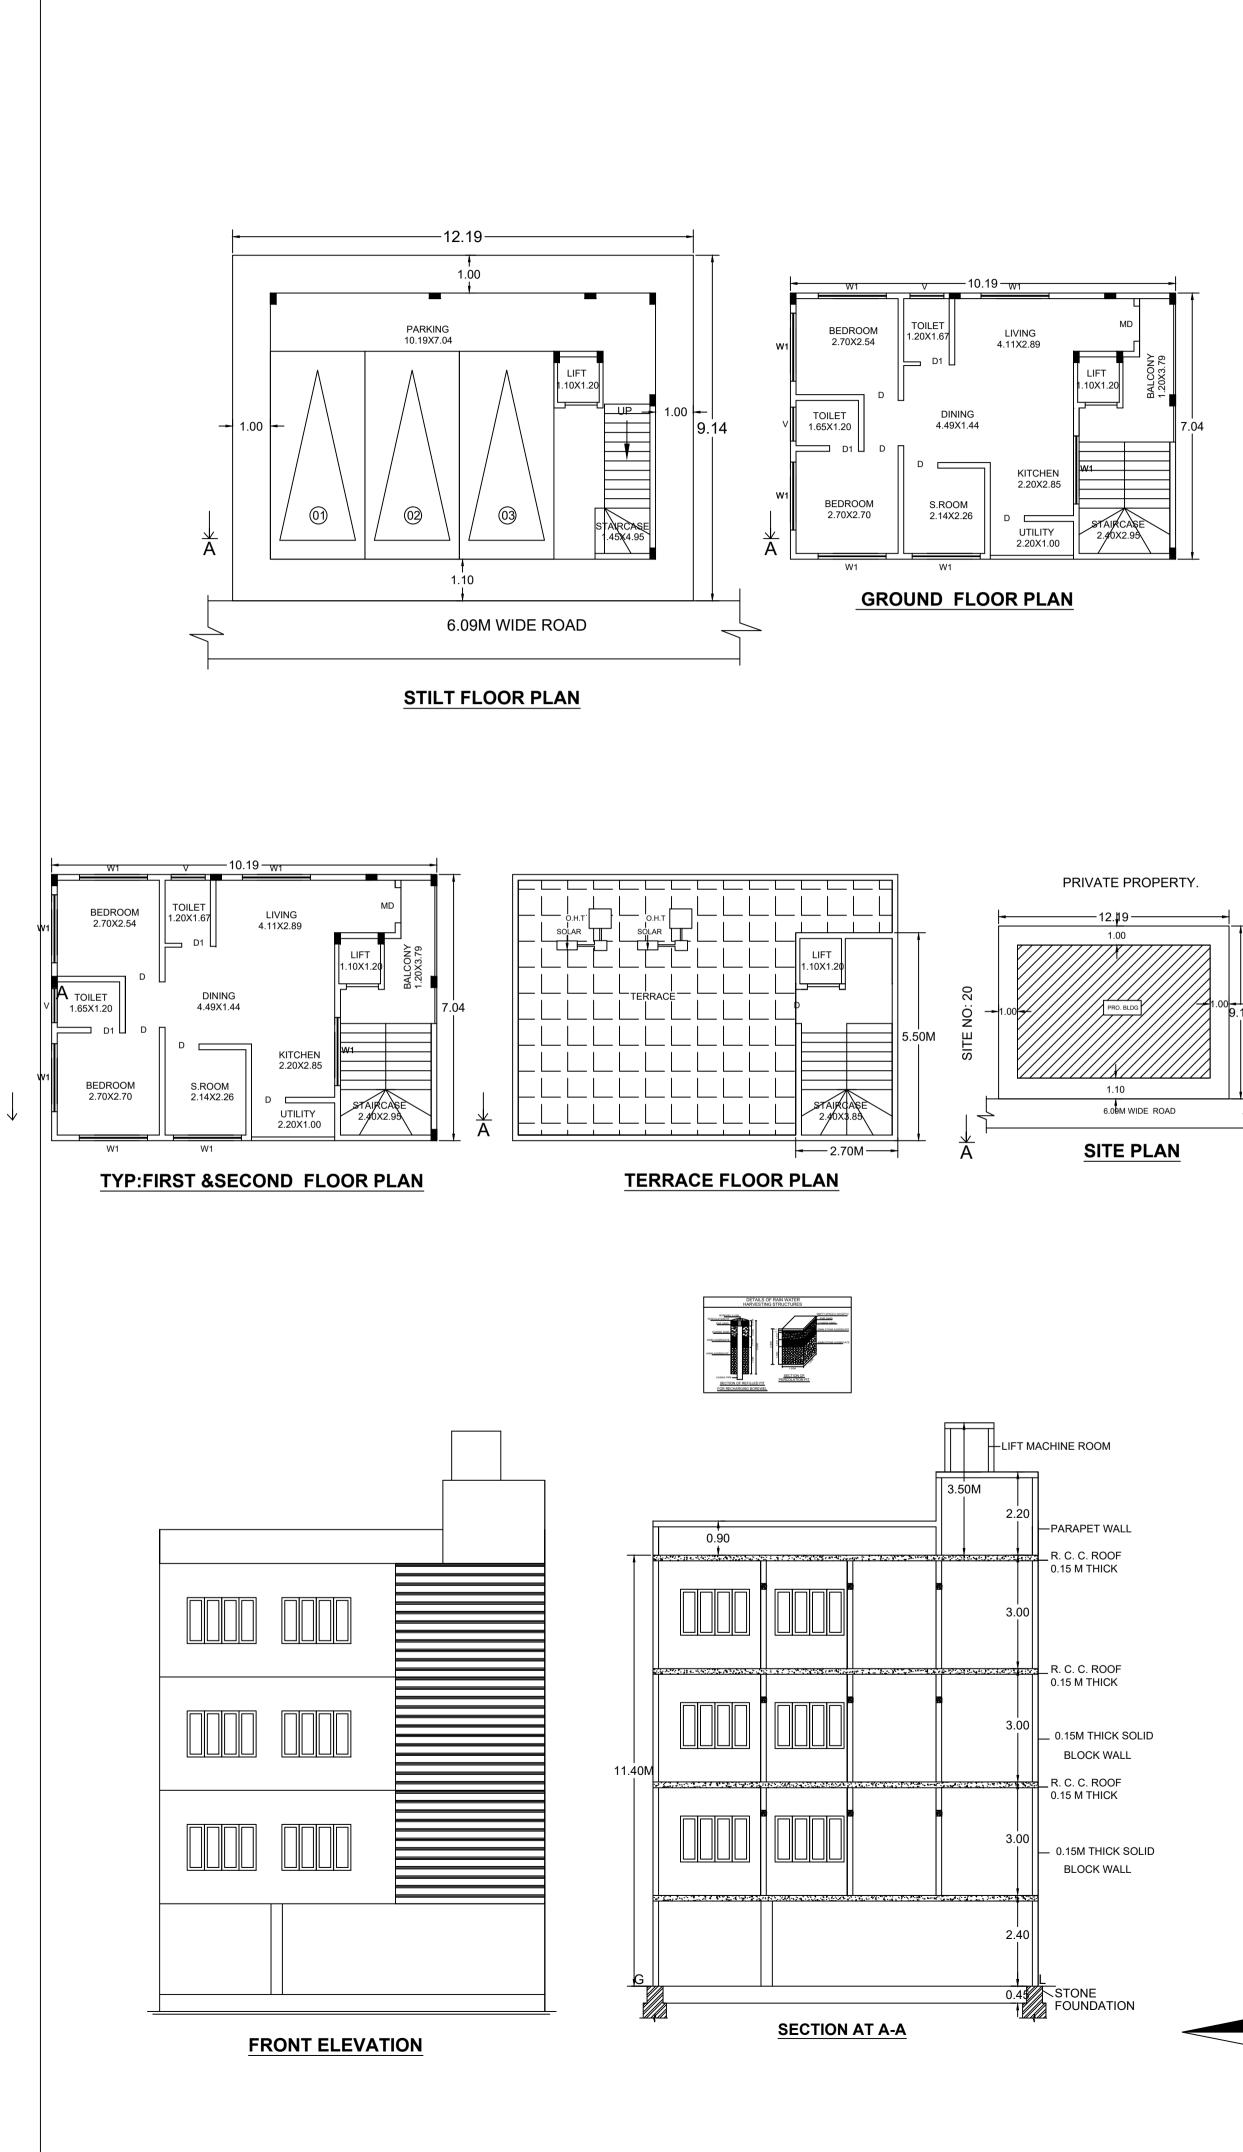

#### Required Parking(Table 7a)

| Block | Type SubUse |                             | Area     | Units |       | Car        |       |       |  |  |  |
|-------|-------------|-----------------------------|----------|-------|-------|------------|-------|-------|--|--|--|
| Name  | туре        | SubUse                      | (Sq.mt.) | Reqd. | Prop. | Reqd./Unit | Reqd. | Prop. |  |  |  |
| A (A) | Residential | Plotted Resi<br>development | 50 - 225 | 1     | -     | 1          | 3     | -     |  |  |  |
|       | Total :     |                             | -        | -     | -     | -          | 3     | 3     |  |  |  |

# Block :A (A)

| Floor<br>Name                          | Total Built Up<br>Area (Sq.mt.) | [         | Deductions ( | Area in Sq.mt.) | Proposed<br>FAR Area<br>(Sq.mt.) | Total FAR<br>Area<br>(Sq.mt.) | Tnmt (No.) |    |
|----------------------------------------|---------------------------------|-----------|--------------|-----------------|----------------------------------|-------------------------------|------------|----|
|                                        |                                 | StairCase | Lift         | Lift Machine    | Parking                          | Resi.                         | (09.111.)  |    |
| Terrace<br>Floor                       | 16.17                           | 14.85     | 0.00         | 1.32            | 0.00                             | 0.00                          | 0.00       | 00 |
| Second<br>Floor                        | 71.74                           | 12.53     | 1.32         | 0.00            | 0.00                             | 57.89                         | 57.89      | 01 |
| First Floor                            | 71.74                           | 12.53     | 1.32         | 0.00            | 0.00                             | 57.89                         | 57.89      | 01 |
| Ground Floor                           | 71.74                           | 12.53     | 1.32         | 0.00            | 0.00                             | 57.89                         | 57.89      | 01 |
| Stilt Floor                            | 71.74                           | 6.24      | 1.32         | 0.00            | 64.18                            | 0.00                          | 0.00       | 00 |
| Total:                                 | 303.13                          | 58.68     | 5.28         | 1.32            | 64.18                            | 173.67                        | 173.67     | 03 |
| Total<br>Number of<br>Same Blocks<br>: | 1                               |           |              |                 |                                  |                               |            |    |
| Total:                                 | 303.13                          | 58.68     | 5.28         | 1.32            | 64.18                            | 173.67                        | 173.67     | 03 |

#### SCHEDULE OF JOINERY:

| BLOCK NAME | NAME | LENGTH | HEIGHT | NOS |
|------------|------|--------|--------|-----|
| A (A)      | D    | 0.90   | 2.10   | 09  |
| A (A)      | D1   | 0.90   | 2.10   | 03  |
| A (A)      | MD   | 1.06   | 2.10   | 03  |
|            |      |        |        |     |

## SCHEDULE OF JOINERY:

| BLOCK NAME | NAME | LENGTH | HEIGHT | NOS |
|------------|------|--------|--------|-----|
| A (A)      | V    | 1.20   | 2.10   | 03  |
| A (A)      | W1   | 1.80   | 2.10   | 30  |
|            |      |        |        |     |

#### UnitBUA Table for Block :A (A)

| FLOOR                        | Name      | UnitBUA Type | UnitBUA Area | Carpet Area | No. of Rooms | No. of Tenement |
|------------------------------|-----------|--------------|--------------|-------------|--------------|-----------------|
| GROUND<br>FLOOR PLAN         | GF        | FLAT         | 55.84        | 55.84       | 5            | 1               |
| TYPICAL - 1&<br>2 FLOOR PLAN | TYP:FF&SF | FLAT         | 55.84        | 55.84       | 5            | 2               |
| Total:                       | -         | -            | 167.52       | 167.52      | 15           | 3               |

### **FAR & Tenement Details**

| Block           | No. of Same<br>Bldg | Total Built<br>Up Area<br>(Sq.mt.) | D         | eductions ( | Proposed<br>FAR Area<br>(Sq.mt.) | Total FAR<br>Area |        |          |
|-----------------|---------------------|------------------------------------|-----------|-------------|----------------------------------|-------------------|--------|----------|
|                 |                     | (34.111.)                          | StairCase | Lift        | Lift Machine                     | Parking           | Resi.  | (Sq.mt.) |
| A (A)           | 1                   | 303.13                             | 58.68     | 5.28        | 1.32                             | 64.18             | 173.67 | 173.67   |
| Grand<br>Total: | 1                   | 303.13                             | 58.68     | 5.28        | 1.32                             | 64.18             | 173.67 | 173.67   |

#### Parking Check (Table 7b)

| <u> </u>      | ,   |               |          |               |  |
|---------------|-----|---------------|----------|---------------|--|
| Vehicle Type  | Re  | eqd.          | Achieved |               |  |
|               | No. | Area (Sq.mt.) | No.      | Area (Sq.mt.) |  |
| Car           | 3   | 41.25         | 3        | 41.25         |  |
| Total Car     | 3   | 41.25         | 3        | 41.25         |  |
| TwoWheeler    | -   | 13.75         | 0        | 0.00          |  |
| Other Parking | -   | -             | -        | 22.93         |  |
| Total         |     | 55.00         |          | 64.           |  |

| Block USE/SUBL | JSE Details |                             |                        |                        |
|----------------|-------------|-----------------------------|------------------------|------------------------|
| Block Name     | Block Use   | Block SubUse                | Block Structure        | Block Land<br>Category |
| A (A)          | Residential | Plotted Resi<br>development | Bldg upto 11.5 mt. Ht. | R                      |